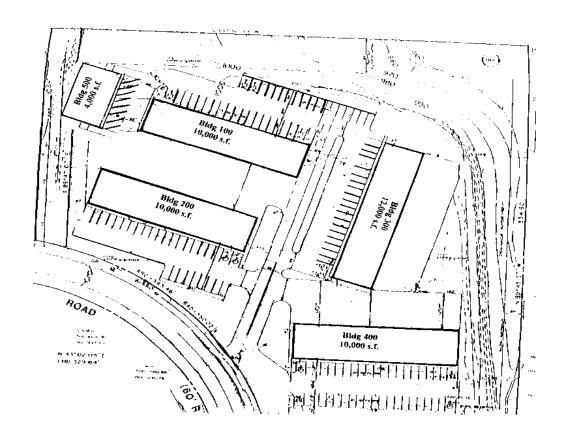

ng</b> | <b>Doors</b> | <b>Available</b> |
|-------------|--------------|-----------------|--------------|------------------|
| 1,500 s.f   | 301          | 4760            | Drive-in     | Now              |
| 1,500 s.f.  | 304          | 4760            | Drive-in     | Now              |

### Gloria S. Woods

Advance Realty Service, Inc. 770-220-2626

gloria.woods@advance1.com

## Floor Plan

4756-4762 Hammermill Road Tucker, GA 30084



## **Gloria S. Woods** Advance Realty Service, Inc. 770-220-2626

gloria.woods@advance1.com www.advancerealty.net

## Floor Plan

4756-4762 Hammermill Road Tucker, GA 30084

### **Suite 304**



1,500 s.f.

### Gloria S. Woods Advance Realty Service, Inc. 770-220-2626

gloria.woods@advance1.com

# Survey

### 4756-4762 Hammermill Road Tucker, GA 30084



#### Gloria S. Woods

Advance Realty Service, Inc. 770-220-2626

gloria.woods@advance1.com

# Satellite Map

4756-4762 Hammermill Road Tucker, GA 30084



### Gloria S. Woods Advance Realty Service, Inc. 770-220-2626

gloria.woods@advance1.com www.advancerealty.net

# Location

Hammermill Place 4756-4762 Hammermill Road Tucker, GA 30084



### Gloria S. Woods Advance Realty Service, Inc. 770-220-2626

gloria.woods@advance1.com