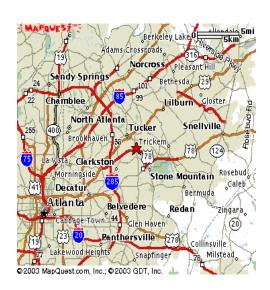

### INDUSTRIAL BUILDINGS: 4756, 4758, 4760 & 4762 Hammermill Road Tucker, Georgia 30084

#### FOR LEASE



### **Hammermill Place**

- 1,000 2,000 s.f. Warehouse Building
- Below Market Price
- Park at your Front Door
- Drive-In, Drive-Up and Dock Doors
- Located at Stone Mountain Freeway and Mountain Industrial Blvd.
- Brick Exterior



For More Information, Contact

Gloria S. Woods
Advance Realty Service, Inc.

gloria.woods@advance1.com www.advancerealty.net
Tel. (770) 220-2626

# **Executive Summary**

4756-4762 Hammermill Road Tucker, GA 30084

| Land Area       | 6.17 acres zoned M-1 – light industrial             |  |  |
|-----------------|-----------------------------------------------------|--|--|
| Building Size   | 46,000 s.f., 5 one story warehouse buildings        |  |  |
| Building Age    | Built in 1984                                       |  |  |
| Parking         | 146 spaces or 3.17/1000                             |  |  |
| Lease Term      | 3 years                                             |  |  |
| Lease Price     | \$15.95 s.f. net of electric and inside maintenance |  |  |
| Warehouse Doors | Doc