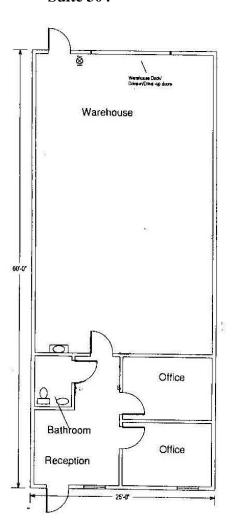

## Floor Plan

4756-4762 Hammermill Road Tucker, GA 30084

### **Suite 304**

1,500 s.f.