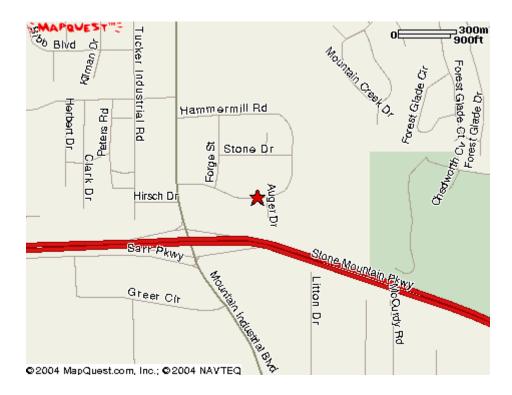

770-220-2626

gloria.woods@advance1.com

## Floor Plan

4756-4762 Hammermill Road Tucker, GA 30084



## **Gloria S. Woods** Advance Realty Service, Inc. 770-220-2626

gloria.woods@advance1.com www.advancerealty.net

## Floor Plan

4756-4762 Hammermill Road Tucker, GA 30084

### **Suite 304**



1,500 s.f.

### Gloria S. Woods Advance Realty Service, Inc. 770-220-2626

gloria.woods@advance1.com

# Survey

### 4756-4762 Hammermill Road Tucker, GA 30084



#### Gloria S. Woods

Advance Realty Service, Inc. 770-220-2626

gloria.woods@advance1.com

# Satellite Map

4756-4762 Hammermill Road Tucker, GA 30084



### Gloria S. Woods Advance Realty Service, Inc. 770-220-2626

gloria.woods@advance1.com www.advancerealty.net

# Location

Hammermill Place 4756-4762 Hammermill Road Tucker, GA 30084



### Gloria S. Woods Advance Realty Service, Inc. 770-220-2626

gloria.woods@advance1.com