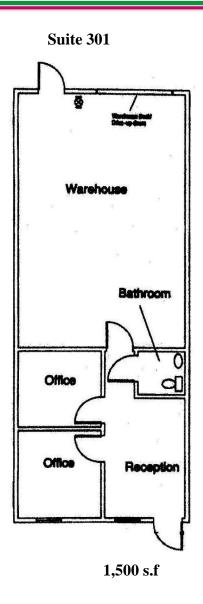

## Floor Plan

### 4756-4762 Hammermill Road Tucker, GA 30084

### Available Space:

| <u>Size</u> | <b>Suite</b> | <b>Building</b> | <b>Doors</b> | <b>Available</b> |
|-------------|--------------|-----------------|--------------|------------------|
| 1,500 s.f   | 301          | 4760            | Drive-in     | Now              |
| 1,500 s.f.  | 304          | 4760            | Drive-in     | Now              |