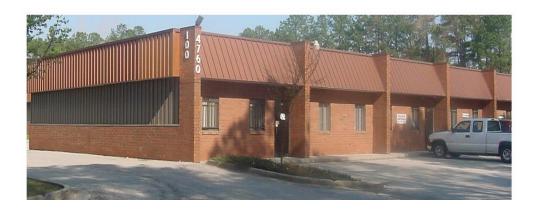

### INDUSTRIAL BUILDINGS: 4756, 4758, 4760 & 4762 Hammermill Road Tucker, Georgia 30084

### **Hammermill Place**

- 1,000 2,000 s.f. Warehouse Building
- Below Market Price
- Park at your Front Door
- Drive-In, Drive-Up and Dock Doors
- Located at Stone Mountain Freeway and Mountain Industrial Blvd.
- Brick Exterior

# **Executive Summary**

4756-4762 Hammermill Road Tucker, GA 30084

| Land Area       | 6.17 acres zoned M-1 – light industrial             |  |  |
|-----------------|-----------------------------------------------------|--|--|
| Building Size   | 46,000 s.f., 5 one story warehouse buildings        |  |  |
| Building Age    | Built in 1984                                       |  |  |
| Parking         | 146 spaces or 3.17/1000                             |  |  |
| Lease Term      | 3 years                                             |  |  |
| Lease Price     | \$15.95 s.f. net of electric and inside maintenance |  |  |
| Warehouse Doors | Dock, Drive-in, Drive-up                            |  |  |
| Buildout        | minimal                                             |  |  |