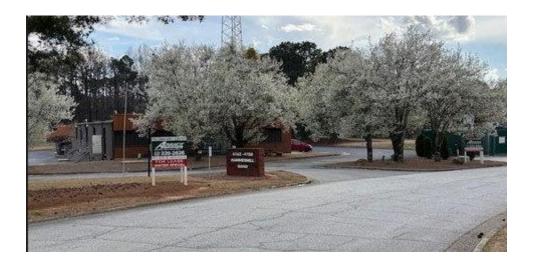

#### Hammermill Place

- 1,000 2,000 s.f. Warehouse Building
- Below Market Price
- Park at your Front Door
- Drive-In, Drive-Up and Dock Doors
- Located at Stone Mountain Freeway and Mountain Industrial Blvd.
- Brick Exterior

#### Executive Summary 4742-4750 Hammermill Road Tucker, GA 30084

| Land Area       | 6.17 acres zoned M-1 – light industrial             |  |  |
|-----------------|-----------------------------------------------------|--|--|
| Building Size   | 46,000 s.f., 5 one story warehouse buildings        |  |  |
| Building Age    | Built in 1984                                       |  |  |
| Parking         | 146 spaces or 3.17/1000                             |  |  |
| Lease Term      | 3 years                                             |  |  |
| Lease Price     | \$16.95 s.f. net of electric and inside maintenance |  |  |
| Warehouse Doors | Dock, Drive-in, Drive-up                            |  |  |
| Buildout        | minimal                                             |  |  |