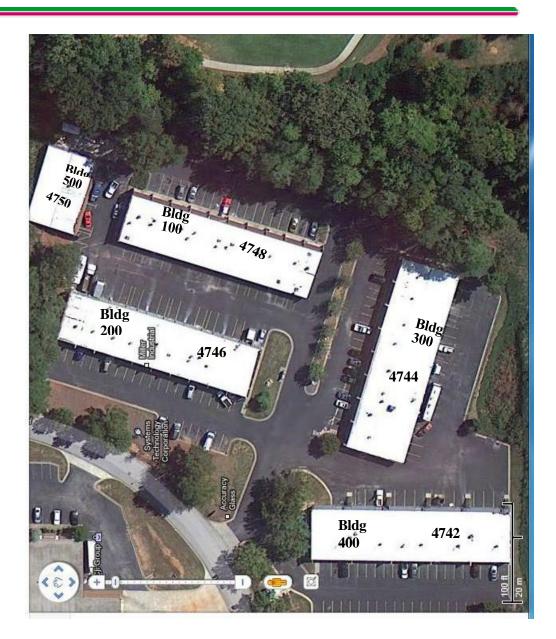

## Satellite Map 4742-4750 Hammermill Road Tucker, GA 30084

**Rebecca D. Duncan** Advance Realty Service, Inc. 770-575-6148 cell 770-220-2626 office

rebecca@advance1.com

www.advancerealty.net